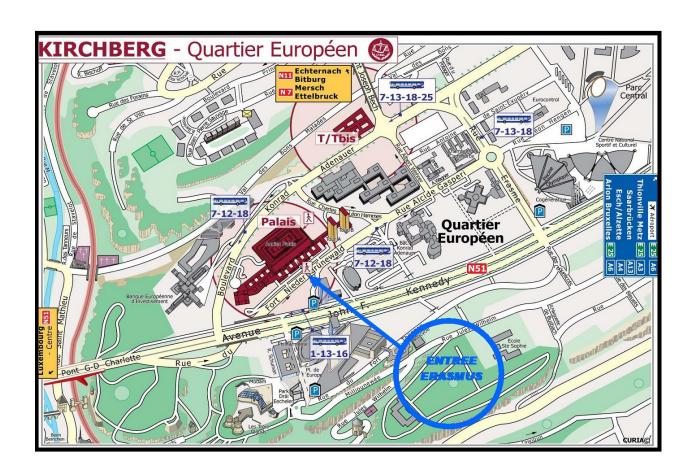

Address:

Palais of the European Court of Justice Rue du Fort Niedergrünewald Luxembourg